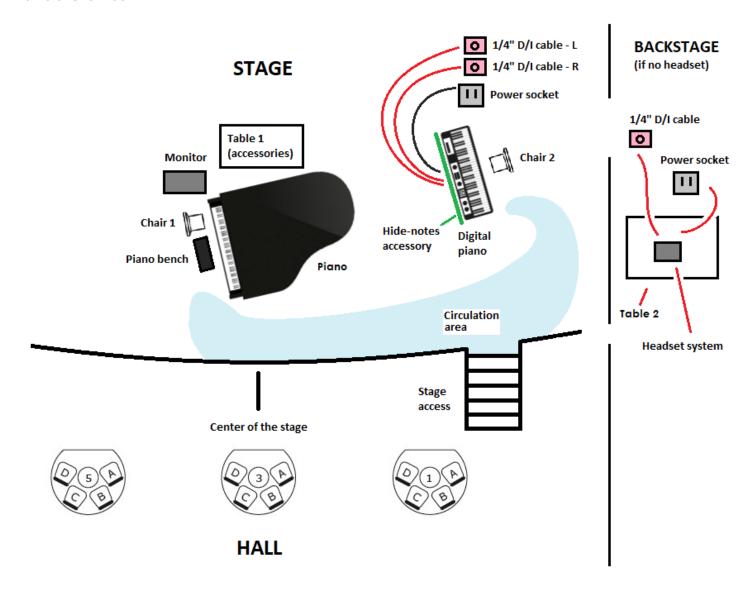

## Scenic plan

#### Name of showroom

**Important:** please provide a circulation area large enough to allow spectators to move around the stage during participation acts.

Parties' initials : \_\_\_\_\_

### **Equipment** (supplied by the producer):

- Yamaha digital piano (stand + pedal + 110V wire + 2 1/4 6' cables)
- mp3 file(s) (to be played during the performance, see document "CueSheet\_Participiano.pdf")
- Accessories (Album + blindfold)
- Note pad (stand with sheets)
- Additional digital piano (stand + pedal + 110V wire + 2 cables 1/4 6 ft.) (if required)
- System + headset (110v wire) (if required)

#### **Material requirements:**

- Acoustic piano tuned to A 440 Hz + bench (if available), otherwise :
  - Socket for additional digital piano
  - Two (2) D/I for additional digital piano (¼" jack)
  - o Bench / chair
- 2 chairs
- Headset (if available), otherwise :
  - 4 x 2A batteries for headset microphone system
  - Socket for headset system
  - XLR cable for headset system
- Console with reverb effect for microphone
- Two (2) D/I for Yamaha digital piano (1/4" jack)
- Socket for Yamaha digital piano (two-hole plug)
- Mp3 player (for playing mp3 files indoors)
- · Good-quality hall sound system
- (for mic 1 + digital/additional piano + mp3 files + piano)
- Monitor for David (inputs: mic 1 + digital/supplementary piano + mp3 files)
- Accessory table (minimum 12" x 12", height approx. 4-5 feet)